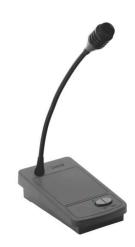

## Single-call base with dynamic microphone

Table-top microphone base, not pre -amplified, with a dynamic microphone on a flexible stem. Two microphone inclusion keys (one hold-down button for short messages and one toggle button for long messages). The base has a tough ABS structure and non-slip rubber feet. The base comes complete with a 5-metre long shielded connecting cable with an XLR connector and terminals for activating microphone precedence.