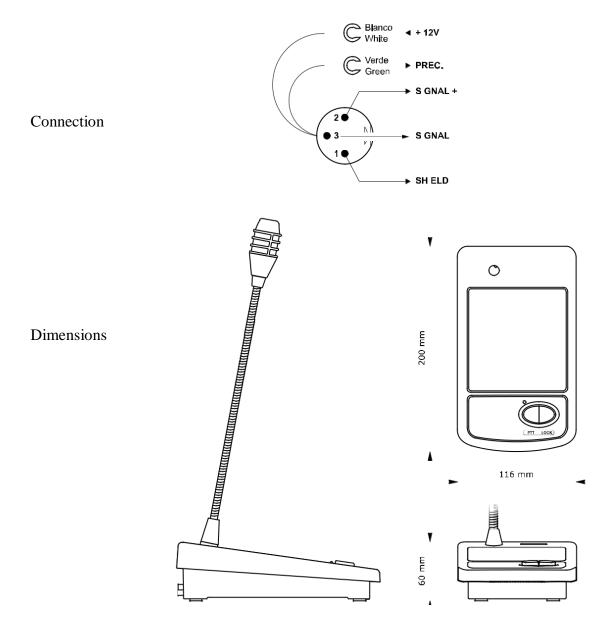

## Single-call base with dynamic microphone

Table-top microphone base, not pre -amplified, with a dynamic microphone on a flexible stem. Two microphone inclusion keys (one hold-down button for short messages and one toggle button for long messages). The base has a tough ABS structure and non-slip rubber feet. The base comes complete with a 5-metre long shielded connecting cable with an XLR connector and terminals for activating microphone precedence.

## **Technical data:**

| Type of microphone        | Dynamic           |
|---------------------------|-------------------|
| Sensitivity               | 1,8 mV/Pa         |
| Frequency response        | 100 ÷ 12.000 Hz   |
| Impedance                 | 500 ô             |
| LED-Consumption           | 8 mA (12 V)       |
| Power supply (Precedence) | 12 Vcc 8 mA (max) |
| Cable length              | 5 m, XLR plug     |
| Net weight                | 0.88 kg           |
| Gross weight              | 1.35 kg           |