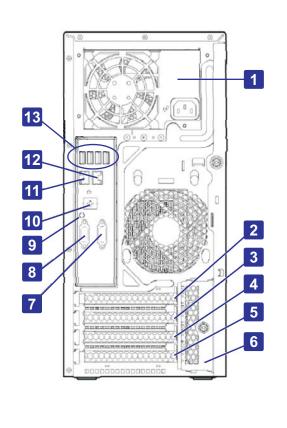

### **REAR VIEW**

| 1 Power supply                       |
|--------------------------------------|
| 2 Slot 4 PCle x16                    |
| 3 Slot 3 PCIe x8                     |
| 4 Slot 2 PCIe x8                     |
| 5 Slot 1 PCIe x4                     |
| 6 PCIe card bracket                  |
| 7 Serial connector                   |
| 8 Video connector                    |
| 9 UID LED Button                     |
| 10 iLO Dedicated Lan Port (optional) |
| 11 NIC Connector 1 (ETH0)            |
| 12 NIC Connector 2 (ETH1)            |
| 13 Four USB connectors               |