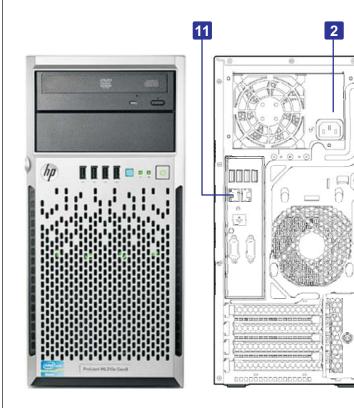

## PHYSIC CONNECTIONS

First time connections, IPU-360 must be connected to:

- **11** LAN with ETH0 NIC port.
- 2 Power supply.

It is not necessary to connect a TFT screen or mouse / keyboard. Due to the telematic manage system. These devices should only be used in specific cases out of this manual.

#### ¡Caution!

This manual only covers the configuration using Ethernet port ETH0. **11** 