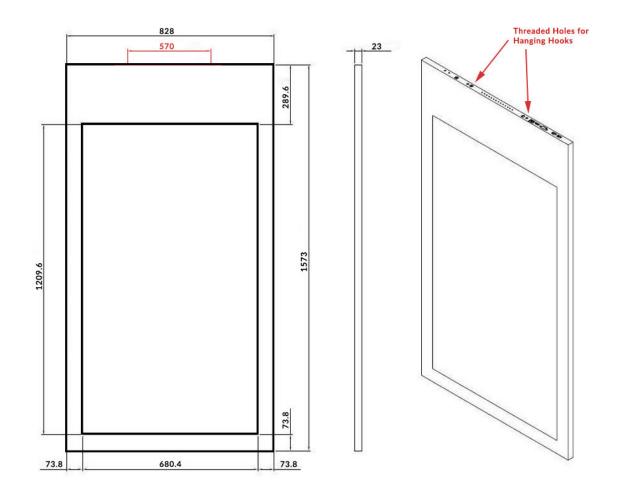

## Super Slim Design

Even though these displays feature two separate screens they have a profile thinner than most single-sided displays. They have a remarkable depth of just 23mm, allowing for stylish and modern window displays.

#### **Integrated Ceiling Mount**

The screen comes with an integrated wire hanging mounting solution so no additional ceiling mount is required. You can even hide unsightly power and data cables in the cover tubes provided.

# Specification Table

| Resolution<br>Display Areas (mm)<br>Aspect Ratio<br>Side A Brightness (cd/m²)<br>Side B Brightness (cd/m²)<br>Colour<br>Viewing Angle<br>Contrast Ratio<br>Speaker Type<br>Video<br>Audio<br>Power Consumption (W)<br>Input Voltage<br>Unit Size (WxHxD mm)<br>Package Size (WxHxD mm)<br>Net Weight (kg)<br>Gross Weight (kg)<br>Operating Temperature | 1920x1080           1209.6×680.4           16:9           700           450           16:7M           16:7           1209.6×680.4           1000           450           1001           16:7M           1200:1           200           4000 Socket (3.5mm)           220           1573x828x23           1573x828x23           1705x960x150           26.1           34.3 |
|---------------------------------------------------------------------------------------------------------------------------------------------------------------------------------------------------------------------------------------------------------------------------------------------------------------------------------------------------------|---------------------------------------------------------------------------------------------------------------------------------------------------------------------------------------------------------------------------------------------------------------------------------------------------------------------------------------------------------------------------|
| Aspect Ratio<br>Side A Brightness (cd/m <sup>2</sup> )<br>Side B Brightness (cd/m <sup>2</sup> )<br>Colour<br>Viewing Angle<br>Contrast Ratio<br>Speaker Type<br>Video<br>Audio<br>Power Consumption (W)<br>Input Voltage<br>Unit Size (WxHxD mm)<br>Package Size (WxHxD mm)<br>Net Weight (kg)<br>Gross Weight (kg)<br>Operating Temperature           | 16:9         700         450         16.7M         16.7M         178°         200:1         2W, 8Ω (x2)         HDMI, VGA         220         AC100~230V (50Hz~60Hz)         1573x828x23         1705x960x150         26.1         34.3                                                                                                                                   |
| Side A Brightness (cd/m <sup>2</sup> )<br>Side B Brightness (cd/m <sup>2</sup> )<br>Colour<br>Viewing Angle<br>Contrast Ratio<br>Speaker Type<br>Video<br>Audio<br>Power Consumption (W)<br>Input Voltage<br>Unit Size (WxHxD mm)<br>Package Size (WxHxD mm)<br>Net Weight (kg)<br>Gross Weight (kg)<br>Operating Temperature                           | 700           450           16.7M           178°           200:1           2W, 8Ω (x2)           HDMI, VGA           220           Action Socket (3.5mm)           220           AC100~230V (50Hz~60Hz)           1573x828x23           1705x960x150           26.1           34.3                                                                                        |
| Side B Brightness (cd/m²)<br>Colour<br>Viewing Angle<br>Contrast Ratio<br>Speaker Type<br>Video<br>Audio<br>Power Consumption (W)<br>Input Voltage<br>Unit Size (WxHxD mm)<br>Package Size (WxHxD mm)<br>Net Weight (kg)<br>Gross Weight (kg)<br>Operating Temperature                                                                                  | 450         16.7M         178°         1200:1         2W, 8Ω (x2)         HDMI, VGA         220         Action Socket (3.5mm)         220         AC100~230V (50Hz~60Hz)         1573x828x23         1705x960x150         26.1         34.3                                                                                                                               |
| Colour<br>Viewing Angle<br>Contrast Ratio<br>Speaker Type<br>Video<br>Audio<br>Power Consumption (W)<br>Input Voltage<br>Unit Size (WxHxD mm)<br>Package Size (WxHxD mm)<br>Net Weight (kg)<br>Gross Weight (kg)<br>Operating Temperature                                                                                                               | 16.7M         178°         1200:1         2W, 8Ω (x2)         HDMI, VGA         Audio Socket (3.5mm)         220         AC100~230V (50Hz~60Hz)         1573x828x23         1705x960x150         26.1         34.3                                                                                                                                                        |
| Viewing Angle<br>Contrast Ratio<br>Speaker Type<br>Video<br>Audio<br>Power Consumption (W)<br>Input Voltage<br>Unit Size (WxHxD mm)<br>Package Size (WxHxD mm)<br>Net Weight (kg)<br>Gross Weight (kg)<br>Operating Temperature                                                                                                                         | 178°           1200:1           2W, 8Ω (x2)           HDMI, VGA           220           Audio Socket (3.5mm)           220           AC100~230V (50Hz~60Hz)           1573x828x23           1705x960x150           26.1           34.3                                                                                                                                    |
| Contrast Ratio<br>Speaker Type<br>Video<br>Audio<br>Power Consumption (W)<br>Input Voltage<br>Unit Size (WxHxD mm)<br>Package Size (WxHxD mm)<br>Net Weight (kg)<br>Gross Weight (kg)<br>Operating Temperature                                                                                                                                          | 1200:1           2W, 8Ω (x2)           HDMI, VGA           Audio Socket (3.5mm)           220           AC100~230V (50Hz~60Hz)           1573x828x23           1705x960x150           26.1           34.3                                                                                                                                                                 |
| Speaker Type<br>Video<br>Audio<br>Power Consumption (W)<br>Input Voltage<br>Unit Size (WxHxD mm)<br>Package Size (WxHxD mm)<br>Net Weight (kg)<br>Gross Weight (kg)<br>Operating Temperature                                                                                                                                                            | 2W, 8Ω (x2)           HDMI, VGA           Audio Socket (3.5mm)           220           AC100~230V (50Hz~60Hz)           1573x828x23           1705x960x150           26.1           34.3                                                                                                                                                                                  |
| Video<br>Audio<br>Power Consumption (W)<br>Input Voltage<br>Unit Size (WxHxD mm)<br>Package Size (WxHxD mm)<br>Net Weight (kg)<br>Gross Weight (kg)<br>Operating Temperature                                                                                                                                                                            | HDMI, VGA         Audio Socket (3.5mm)         220         AC100~230V (50Hz~60Hz)         1573x828x23         1705x960x150         26.1         34.3                                                                                                                                                                                                                      |
| Audio Power Consumption (W) Input Voltage Unit Size (WxHxD mm) Package Size (WxHxD mm) Net Weight (kg) Gross Weight (kg) Operating Temperature                                                                                                                                                                                                          | Audio Socket (3.5mm)           220           AC100~230V (50Hz~60Hz)           1573x828x23           1705x960x150           26.1           34.3                                                                                                                                                                                                                            |
| Power Consumption (W)<br>Input Voltage<br>Unit Size (WxHxD mm)<br>Package Size (WxHxD mm)<br>Net Weight (kg)<br>Gross Weight (kg)<br>Operating Temperature                                                                                                                                                                                              | 220<br>AC100~230V (50Hz~60Hz)<br>1573x828x23<br>1705x960x150<br>26.1<br>34.3                                                                                                                                                                                                                                                                                              |
| Input Voltage<br>Unit Size (WxHxD mm)<br>Package Size (WxHxD mm)<br>Net Weight (kg)<br>Gross Weight (kg)<br>Operating Temperature                                                                                                                                                                                                                       | AC100~230V (50Hz~60Hz)<br>1573x828x23<br>1705x960x150<br>26.1<br>34.3                                                                                                                                                                                                                                                                                                     |
| Unit Size (WxHxD mm)<br>Package Size (WxHxD mm)<br>Net Weight (kg)<br>Gross Weight (kg)<br>Operating Temperature                                                                                                                                                                                                                                        | 1573x828x23<br>1705x960x150<br>26.1<br>34.3                                                                                                                                                                                                                                                                                                                               |
| Package Size (WxHxD mm)<br>Net Weight (kg)<br>Gross Weight (kg)<br>Operating Temperature                                                                                                                                                                                                                                                                | 1705x960x150<br>26.1<br>34.3                                                                                                                                                                                                                                                                                                                                              |
| Net Weight (kg)<br>Gross Weight (kg)<br>Operating Temperature                                                                                                                                                                                                                                                                                           | 26.1<br>34.3                                                                                                                                                                                                                                                                                                                                                              |
| Gross Weight (kg)<br>Operating Temperature                                                                                                                                                                                                                                                                                                              | 34.3                                                                                                                                                                                                                                                                                                                                                                      |
| Operating Temperature                                                                                                                                                                                                                                                                                                                                   |                                                                                                                                                                                                                                                                                                                                                                           |
|                                                                                                                                                                                                                                                                                                                                                         |                                                                                                                                                                                                                                                                                                                                                                           |
|                                                                                                                                                                                                                                                                                                                                                         | 0 °C to 40 °C                                                                                                                                                                                                                                                                                                                                                             |
| Environmental Storage Temperature Operating Humidity Storage Humidity                                                                                                                                                                                                                                                                                   | -20°C to 60°C                                                                                                                                                                                                                                                                                                                                                             |
|                                                                                                                                                                                                                                                                                                                                                         | 0% to 90%                                                                                                                                                                                                                                                                                                                                                                 |
|                                                                                                                                                                                                                                                                                                                                                         | 0% to 95%                                                                                                                                                                                                                                                                                                                                                                 |
| Media Formats                                                                                                                                                                                                                                                                                                                                           | Video (MPG, AVI, MP4, RM, RMVB, TS), Audio (MP3, WMA), Image (JPG, GIF, BMP, PNG)                                                                                                                                                                                                                                                                                         |
| Media Resolution                                                                                                                                                                                                                                                                                                                                        | 1920x1080/1080x1920                                                                                                                                                                                                                                                                                                                                                       |
| Internal Memory                                                                                                                                                                                                                                                                                                                                         | 6GB                                                                                                                                                                                                                                                                                                                                                                       |
| CPU                                                                                                                                                                                                                                                                                                                                                     | Quad-Core Cortex-A17@1.61GHz                                                                                                                                                                                                                                                                                                                                              |
| GPU                                                                                                                                                                                                                                                                                                                                                     | Mali-T760 MP4 @600MHz                                                                                                                                                                                                                                                                                                                                                     |
| RAM                                                                                                                                                                                                                                                                                                                                                     | 2GB DDR3                                                                                                                                                                                                                                                                                                                                                                  |
| ROM                                                                                                                                                                                                                                                                                                                                                     | 8GB NAND                                                                                                                                                                                                                                                                                                                                                                  |
| USB                                                                                                                                                                                                                                                                                                                                                     | USB2.0 HOST (x2)                                                                                                                                                                                                                                                                                                                                                          |
| LAN                                                                                                                                                                                                                                                                                                                                                     | 10/100M Ethernet (Network Version Only)                                                                                                                                                                                                                                                                                                                                   |
| Wi-Fi                                                                                                                                                                                                                                                                                                                                                   | 802.11b/g/n/ac (Network Version Only)                                                                                                                                                                                                                                                                                                                                     |
| OS<br>Graphic Engine                                                                                                                                                                                                                                                                                                                                    | Android 5.1.1                                                                                                                                                                                                                                                                                                                                                             |
|                                                                                                                                                                                                                                                                                                                                                         | OpenGL ES 1.1/2.0/3.0/3.1, OpenCL 1.1, Renderscript, Direct3D 11.1                                                                                                                                                                                                                                                                                                        |
| Included                                                                                                                                                                                                                                                                                                                                                | Installation Kit (includes 2 x 2.4m Wire Ropes), Scheduling Software, Remote Control, User Manual                                                                                                                                                                                                                                                                         |
| Accessories Optional                                                                                                                                                                                                                                                                                                                                    | Network Upgrade, Touch Screen Version                                                                                                                                                                                                                                                                                                                                     |
| Warranty Period                                                                                                                                                                                                                                                                                                                                         | 3 Year Warranty                                                                                                                                                                                                                                                                                                                                                           |
|                                                                                                                                                                                                                                                                                                                                                         | CPU<br>GPU<br>RAM<br>ROM<br>USB<br>LAN<br>Wi-Fi<br>OS<br>Graphic Engine<br>Included                                                                                                                                                                                                                                                                                       |