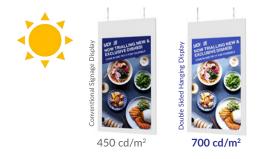

# Window Displays (700cd/m<sup>2</sup>)

Brightness is paramount when using outward facing screens, these displays use commercial grade high brightness panels (700cd/m<sup>2</sup>); more than twice the brightness of a standard home TV to allow easy readability in window displays.

## 700cd/m<sup>2</sup> & 450cd/m<sup>2</sup> IPS Panel

The outward facing screen uses a high brightness panel for grabbing the attention of passers-by while the inward facing screen uses a lower brightness panel for easy indoor readability.