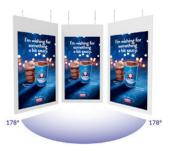

#### Wide Viewing Angle

Thanks to the IPS technology theses displays provide fantastic image quality with a remarkable viewing angle of 178° in portrait orientation.