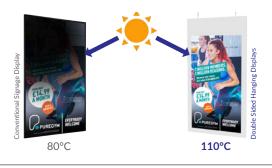

# Ultra Resistant Blackening Defect (up to 110°C)

LCD panels exposed to direct sunlight suffer from temporary blackening defect. These displays use a special high brightness panel that can withstand surface temperatures up to 110°C with no blackening defect occurring.