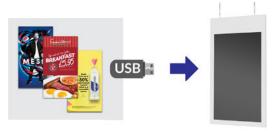

## Plug and Play

Plug and play is the most straightforward way to upload content to the screen. Simply load images and videos on a USB stick, insert into the display, wait for your content to copy over and then remove. Your images and videos will now play in a continuous loop.