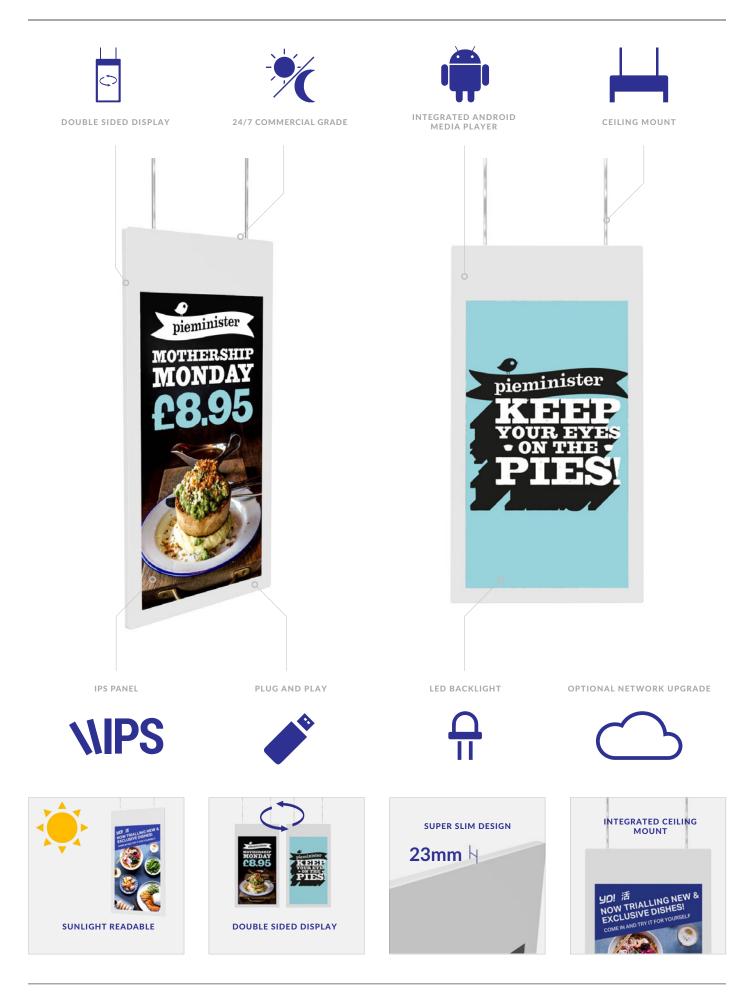

#### **Double Sided Window Display**

Grab the attention of onlookers with the outward facing, sunlight readable screen. Once your customers are inside the building you can then use the inward facing display to reinforce your message further.

# 24/7 Commercial Grade

These displays use a commercial grade LCD panel and LED backlight. They have the ability to be in constant use 24/7 for over 70,000 hours; a true commercial grade solution.

## Super Slim Design

Even though these displays feature two separate screens they have a profile thinner than most single-sided displays. They have a remarkable depth of just 23mm, allowing for stylish and modern window displays.

#### **Integrated Ceiling Mount**

The screen comes with an integrated wire hanging mounting solution so no additional ceiling mount is required. You can even hide unsightly power and data cables in the cover tubes provided.

#### Integrated Android Media Player

There is an integrated Android media player inside the screen allowing you to upgrade to a network version without needing any additional hardware. You can also install third party Android apps if required.

## 700cd/m<sup>2</sup> & 450cd/m<sup>2</sup> IPS Panel

The outward facing screen uses a high brightness panel for grabbing the attention of passers-by while the inward facing screen uses a lower brightness panel for easy indoor readability.