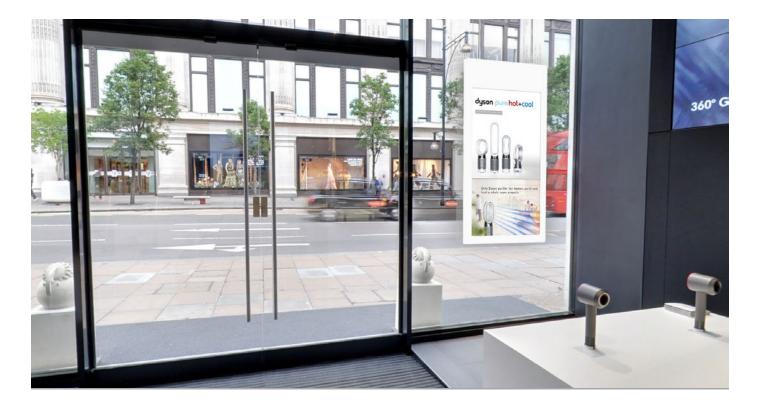

#### **Double Sided Window Display**

Grab the attention of onlookers with the outward facing, sunlight readable screen. Once your customers are inside the building you can then use the inward facing display to reinforce your message further.

# Window Displays (700cd/m<sup>2</sup>)

Brightness is paramount when using outward facing screens, these displays use commercial grade high brightness panels (700cd/m<sup>2</sup>); more than twice the brightness of a standard home TV to allow easy readability in window displays.