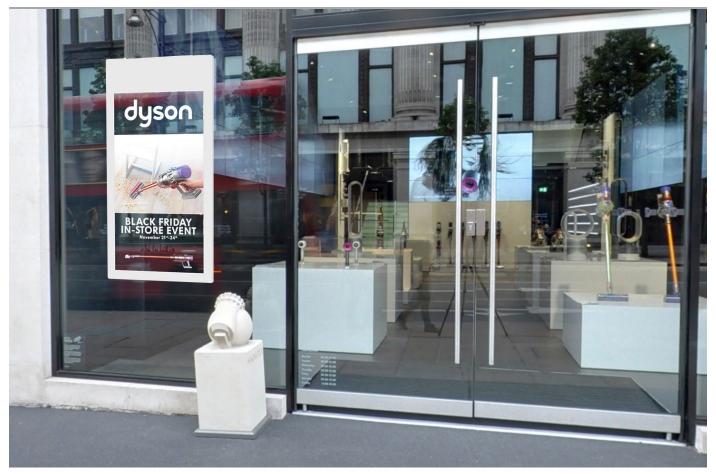

# 55" Hanging Double-Sided Window Display

#### **Double Sided Window Display**

Grab the attention of onlookers with the outward facing, sunlight readable screen. Once your customers are inside the building you can then use the inward facing display to reinforce your message further.